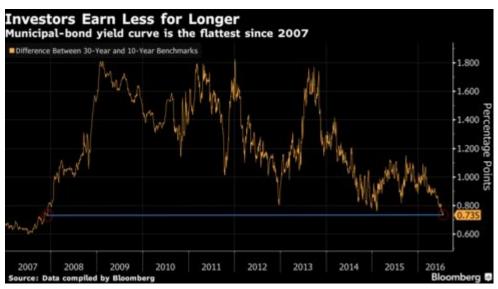

## **Muni-Bond Yield Curve Is the Flattest Since November 2007: Chart**

The gap between short- and long-term yields in the \$3.7 trillion municipal-bond market is the narrowest in more than eight years. Benchmark 30-year munis yielded 0.735 percentage points more than 10-year securities on Wednesday, the smallest difference since November 2007. This means that investors are earning less for the risk of holding securities with longer maturities.